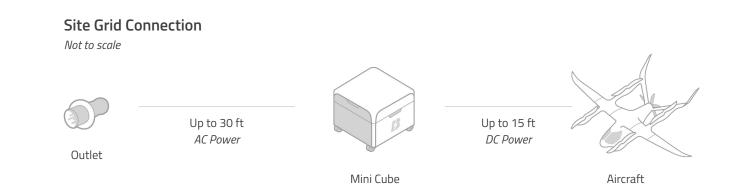

# 40kW & 65kW Electric Aircraft Charger

Mini Cube is designed as a self-contained, Level 3-DC Fast Charger for use with all CCS vehicles including aircraft, cars, buses, trucks, and vans, available in 2 configurations. Integrated caster wheels let you easily move Mini Cube to where it is needed to charge a vehicle and conveniently store it out of the way when not in use. Mini Cube's unique design provides storage for the AC power cable and the DC charging plug, keeping your hangar clean and presentable while minimizing trip hazards.

### **Mini Cube Specifications**

|                           | Mini Cube  | Mini Cube+ |
|---------------------------|------------|------------|
| Protocol                  | CCS1       | CCS1       |
| Continuous Output Current | 60 A       | 100 A      |
| Maximum Output Voltage    | 1,000 VDC  | 1,000 VDC  |
| Cable Length              | 30 & 15 ft | 30 & 15 ft |