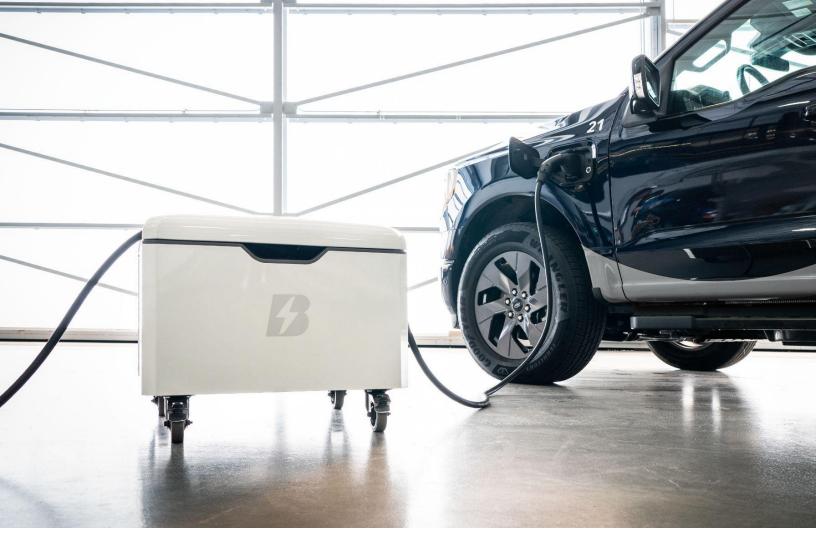

# 40kW & 65kW Electric Aircraft Charger

Mini Cube is designed as a self-contained, Level 3-DC Fast Charger for use with all CCS vehicles including aircraft, cars, buses, trucks, and vans, available in 2 configurations. Integrated caster wheels let you easily move Mini Cube to where it is needed to charge a vehicle and conveniently store it out of the way when not in use. Mini Cube's unique design provides storage for the AC power cable and the DC charging plug, keeping your hangar clean and presentable while minimizing trip hazards.

## Mini Cube

## 40kW & 65kW All-in-One Level 3 DC Fast Chargers